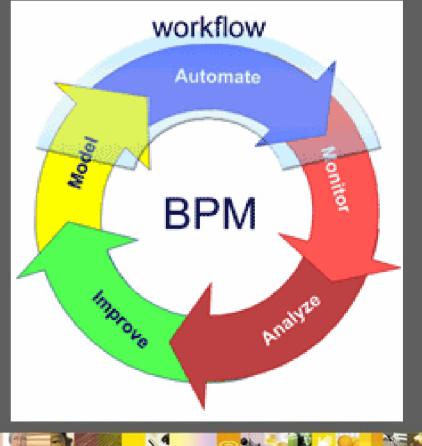

productivity</u> will largely come from the way people innovate, the efficiency with which they can translate innovation into value and <u>how effectively people</u> <u>can work together to</u> <u>make timely, well-</u> <u>informed decisions</u>."

Source: Forrester 2006



Integrate people to the knowledge management §Enable collaboration on next level STrack and log infromation in a context fo business processes § Implement Collaboration in Business Applications §Workstyle should learn from lifestyle



§ Enterprise Mail and Callendaring – the first step
§ Corporate directory – the next
§ Awareness and IM
§ Mail, Chat, Voice and Video integration
UC<sup>2</sup> = Unified Communications and Collaboration

1 Cal



**§** Worklow solution implementation

**§** Business Process Management



## **Activity Centric Computing**

the a

81





#### Activities Centric Computing Collaborate in a business process context





#### Common business challenges... we all face



- Information related to your tasks is spread across multiple applications (email, word processing, instant messaging, web sites) Therefore, you can't find the info you need or you have to jump from one app to another to work on it
- § You have difficulty coordinating tasks and the related information across a group of people. It takes a lot of time and when miscommunication occurs, mistakes are made.
- § You waste too much time looking on your hard drive, in emails, and other places for information related to a task
- § You have so many tasks to execute that you are not sure which one to work on next
- **§**