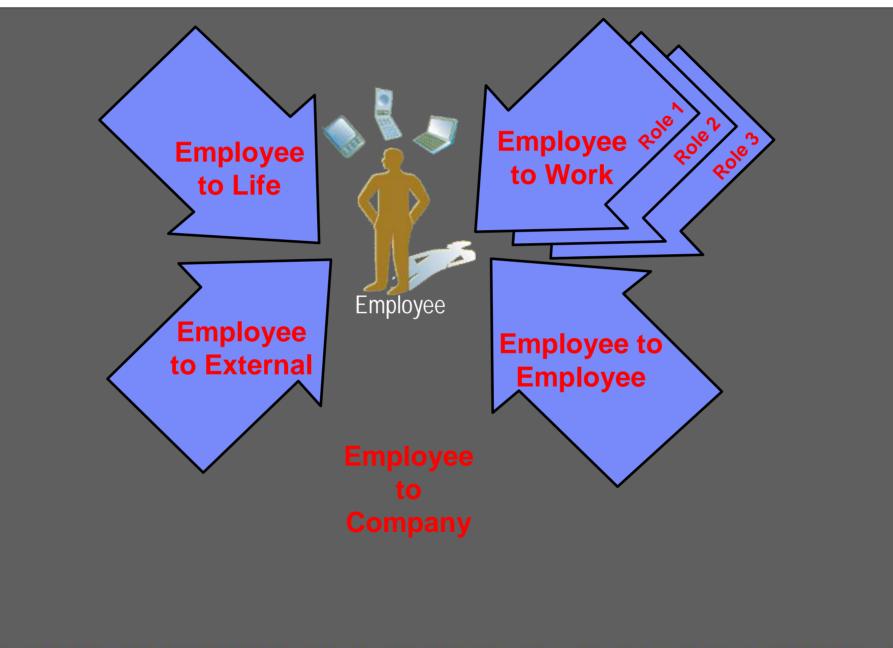

eople innovate, the efficiency with which they can translate innovation into value and <u>how effectively people</u> <u>can work together to</u> <u>make timely, well-</u> <u>informed decisions</u>."

Source: Forrester 2006



Integrate people to the knowledge management §Enable collaboration on next level STrack and log infromation in a context fo business processes § Implement Collaboration in Business Applications §Workstyle should learn from lifestyle



§ Enterprise Mail and Callendaring – the first step
§ Corporate directory – the next
§ Awareness and IM
§ Mail, Chat, Voice and Video integration
UC<sup>2</sup> = Unified Communications and Collaboration

1 Cal



**§** Worklow solution implementation

**§** Business Process Management



## **Activity Centric Computing**

the a

81





#### Activities Centric Computing Collaborate in a business process context





#### Common business challenges... we all face



- Information related to your tasks is spread across multiple applications (email, word processing, instant messaging, web sites) Therefore, you can't find the info you need or you have to jump from one app to another to work on it
- § You have difficulty coordinating tasks and the related information across a group of people. It takes a lot of time and when miscommunication occurs, mistakes are made.
- § You waste too much time looking on your hard drive, in emails, and other places for information related to a task
- § You have so many tasks to execute that you are not sure which one to work on next
- **§** You have information and task overload and you are