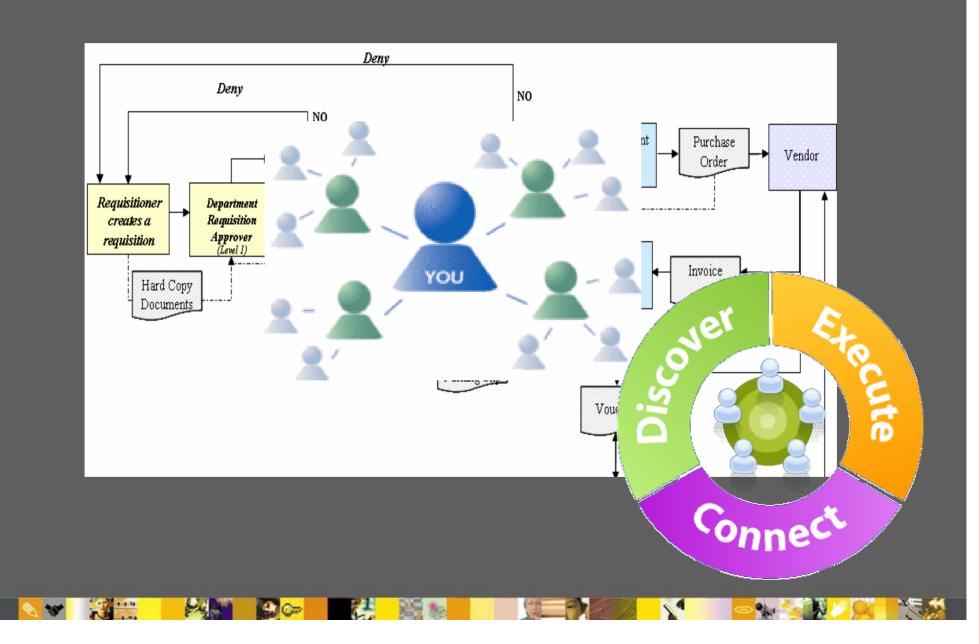

e and <u>how effectively people</u> <u>can work together to</u> <u>make timely, well-</u> <u>informed decisions</u>."

Source: Forrester 2006



Integrate people to the knowledge management §Enable collaboration on next level STrack and log infromation in a context fo business processes § Implement Collaboration in Business Applications §Workstyle should learn from lifestyle



§ Enterprise Mail and Callendaring – the first step
§ Corporate directory – the next
§ Awareness and IM
§ Mail, Chat, Voice and Video integration
UC<sup>2</sup> = Unified Communications and Collaboration

1 Cal



**§** Worklow solution implementation

**§** Business Process Management



## **Activity Centric Computing**

the a

81





#### Activities Centric Computing Collaborate in a business process context





#### Common business challenges... we all face



- Information related to your tasks is spread across multiple applications (email, word processing, instant messaging, web sites) Therefore, you can't find the info you need or you have to jump from one app to another to work on it
- § You have difficulty coordinating tasks and the related information across a group of people. It takes a lot of time and when miscommunication occurs, mistakes are made.
- § You waste too much time looking on your hard drive, in emails, and other places for information related to a task
- § You have so many tasks to execute that you are not sure which one to work on next
- **§** You have information and task overload and you are just stressed out



#### **Collaborative Business Applications**





#### Soci